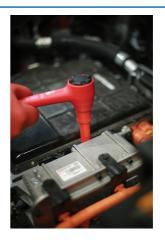

## **Deep Insulated Socket 1/2"D 14mm**

14mm deep socket, insulated for 1000V AC / 1500V DC protection, for use on hybrid and electric vehicles. These vehicles can contain high voltages even when switched off so it is important to use the right tools for the job. This socket is insulated and VDE certified, making it safe for hybrid and electric vehicle servicing and maintenance. Part of a range of individual sockets available in a range of sizes from 11mm to 19mm.