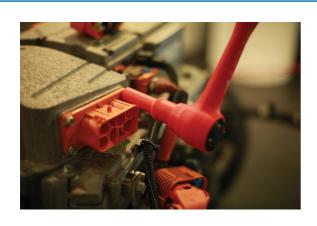

## **Deep Insulated Socket 1/2"D 14mm**

14mm deep socket, insulated for 1000V AC / 1500V DC protection, for use on hybrid and electric vehicles. These vehicles can contain high voltages even when switched off so it is important to use the right tools for the job. This socket is insulated and VDE certified, making it safe for hybrid and electric vehicle servicing and maintenance. Part of a range of individual sockets available in a range of sizes from 11mm to 19mm.