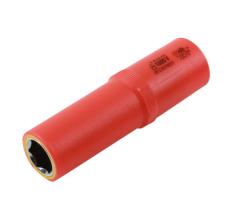

## **Deep Insulated Socket 1/2"D 14mm**

14mm deep socket, insulated for 1000V AC / 1500V DC protection, for use on hybrid and electric vehicles. These vehicles can contain high voltages even when switched off so it is important to use the right tools for the job. This socket is insulated and VDE certified, making it safe for hybrid and electric vehicle servicing and maintenance. Part of a range of individual sockets available in a range of sizes from 11mm to 19mm.

## **Additional Information**

- Size: 14mm single Hex x 1/2"D x 94mm long.
- Safe operator use for live voltages up to 1000V AC / 1500V DC.
- VDE certified. IEC 60900.
- Part of a range of deep insulated sockets. For other sizes, please see Laser Part Nos. 7949 (10mm), 7950 (11mm), 7951 (12mm), 7952 (13mm), 7954 (16mm), 7955 (17mm), 7956 (18mm) and 7957 (19mm).
- 1/2"D Standard insulated socket range available please see Laser Part Nos. 7988 (10mm), 7989 (11mm), 7990 (12mm), 7991 (13mm), 7992 (14mm), 7993 (15mm), 7994 (16mm), 7995 (17mm), 7996 (18mm) and 7997 (19mm).